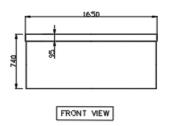

| Range Name | FISHER 2          |
|------------|-------------------|
| Category   | SPA               |
| Code:      | WSP-SLV-SPAFISHER |

Image is only for illustration purpose

| Size (mm):               | n): 1650 X 1650 X 740 mm                                                       |                              | Outdoor / Indoor Installation                                                                                                                                                              |
|--------------------------|--------------------------------------------------------------------------------|------------------------------|--------------------------------------------------------------------------------------------------------------------------------------------------------------------------------------------|
| Material:                | Superior Aristech Acrylic Finish                                               |                              | Dry Weight: 220 Kg Filled Weight: 620 Kg Water Capacity: 400 Litres Operating System: SV2 Jet Pump: 2.5 hp Variable Heater: 3 kW Electrical Requirement: Max 15 Amps 3" Directional Jet: 8 |
| Reinforcement:           | Thermobond 4 layer Oven Cured Shell                                            |                              |                                                                                                                                                                                            |
| Accessories<br>Included: | - Headrest<br>- High density lockable spa cover<br>- Steps: 2 Tier (L: 60 cms) | Features &<br>Specifications |                                                                                                                                                                                            |
| Accessories<br>Excluded: |                                                                                |                              | Perimeter Insulation Underwater LED UV Sterlising System Ozone Filtration Timber Support Frame ABS Base                                                                                    |