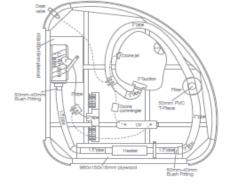

|
| Accessories<br>Included: | - Headrest<br>- High density lockable spa cover<br>- Steps: 2 Tier (L: 60 cms) | Features &<br>Specifications |                                                                                                                                                                                            |
| Accessories<br>Excluded: |                                                                                |                              | Perimeter Insulation Underwater LED UV Sterlising System Ozone Filtration Timber Support Frame ABS Base                                                                                    |