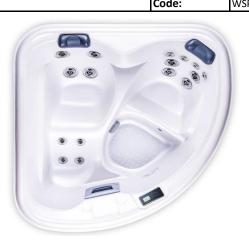

| Range Name | FISHER 2          |
|------------|-------------------|
| Category   | SPA               |
| Code:      | WSP-SLV-SPAFISHER |

Image is only for illustration purpose

| Size (mm):               | n): 1650 X 1650 X 740 mm                                                       |                              | Outdoor / Indoor Installation                                                                                                                                                              |
|--------------------------|--------------------------------------------------------------------------------|------------------------------|--------------------------------------------------------------------------------------------------------------------------------------------------------------------------------------------|
| Material:                | Superior Aristech Acrylic Finish                                               |                              | Dry Weight: 220 Kg Filled Weight: 620 Kg Water Capacity: 400 Litres Operating System: SV2 Jet Pump: 2.5 hp Variable Heater: 3 kW Electrical Requirement: Max 15 Amps 3" Directional Jet: 8 |
| Reinforcement:           | Thermobond 4 layer Oven Cured Shell                                            |                              |                                                                                                                                                                                            |
| Accessories<br>Included: | - Headrest<br>- High density lockable spa cover<br>- Steps: 2 Tier (L: 60 cms) | Features &<br>Specifications |                                                                                                                                                                                            |
| Accessories<br>Excluded: |                                                                                |                              | Perimeter Insulation Underwater LED UV Sterlising System Ozone Filtration Timber Support Frame ABS Base                                                                                    |