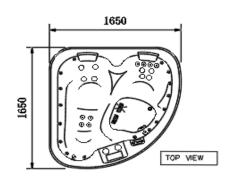

| Range Name | FISHER 2          |
|------------|-------------------|
| Category   | SPA               |
| Code:      | WSP-SLV-SPAFISHER |

Image is only for illustration purpose

| Size (mm):               | n): 1650 X 1650 X 740 mm                                                       |                              | Outdoor / Indoor Installation                                                                                                                                                              |
|--------------------------|--------------------------------------------------------------------------------|------------------------------|--------------------------------------------------------------------------------------------------------------------------------------------------------------------------------------------|
| Material:                | Superior Aristech Acrylic Finish                                               |                              | Dry Weight: 220 Kg Filled Weight: 620 Kg Water Capacity: 400 Litres Operating System: SV2 Jet Pump: 2.5 hp Variable Heater: 3 kW Electrical Requirement: Max 15 Amps 3" Directional Jet: 8 |
| Reinforcement:           | Thermobond 4 layer Oven Cured Shell                                            |                              |                                                                                                                                                                                            |
| Accessories<br>Included: | - Headrest<br>- High density lockable spa cover<br>- Steps: 2 Tier (L: 60 cms) | Features &<br>Specifications |                                                                                                                                                                                            |
| Accessories<br>Excluded: |                                                                                |                              | Perimeter Insulation Underwater LED UV Sterlising System Ozone Filtration Timber Support Frame ABS Base                                                                                    |