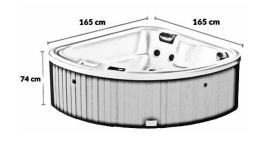

| Range Name | FISHER 2          |
|------------|-------------------|
| Category   | SPA               |
| Code:      | WSP-SLV-SPAFISHER |

Image is only for illustration purpose

| Size (mm):               | n): 1650 X 1650 X 740 mm                                                       |                              | Outdoor / Indoor Installation                                                                                                                                                              |
|--------------------------|--------------------------------------------------------------------------------|------------------------------|--------------------------------------------------------------------------------------------------------------------------------------------------------------------------------------------|
| Material:                | Superior Aristech Acrylic Finish                                               |                              | Dry Weight: 220 Kg Filled Weight: 620 Kg Water Capacity: 400 Litres Operating System: SV2 Jet Pump: 2.5 hp Variable Heater: 3 kW Electrical Requirement: Max 15 Amps 3" Directional Jet: 8 |
| Reinforcement:           | Thermobond 4 layer Oven Cured Shell                                            |                              |                                                                                                                                                                                            |
| Accessories<br>Included: | - Headrest<br>- High density lockable spa cover<br>- Steps: 2 Tier (L: 60 cms) | Features &<br>Specifications |                                                                                                                                                                                            |
| Accessories<br>Excluded: |                                                                                |                              | Perimeter Insulation Underwater LED UV Sterlising System Ozone Filtration Timber Support Frame ABS Base                                                                                    |