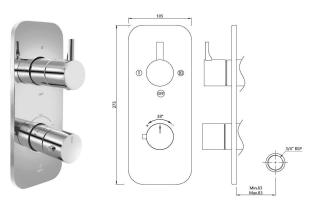

## jaquar.com

| Product Code                         | FLP-CHR-5683KPM                                                                                                                                                                                                          |
|--------------------------------------|--------------------------------------------------------------------------------------------------------------------------------------------------------------------------------------------------------------------------|
| Description                          | Aquamax Exposed Part Kit of Thermostatic Shower Mixer with 3-way diverter (Compatible In-<br>wall Parts ALD-683 or ALD-683E are sold separately)                                                                         |
| Recommended Water<br>Pressure        | 0.2 Bar- 5 bar                                                                                                                                                                                                           |
|                                      | <b>Brass Forgings</b><br>Cu (56.5 - 60.0), Pb (0.6 - 2.0), Fe (0.30 Max), Total Impurities excl. Fe (0.75 Max), Zn<br>(Remainder)                                                                                        |
| Brass Specification in<br>Percentage | Brass Rod as per IS:319-1989<br>Cu (56.0-59.0), Pb (2.0-3.5), Fe (0.0-0.35), Total Impurity (0.0-0.7), Zn (Remainder)                                                                                                    |
|                                      | Brass Sheets as per IS:410-1977<br>Cu (61.5-64.5), Pb (0.0-0.3), Fe (0.0-0.075), Total Impurity (0.0-0.6), Zn (Remainder)                                                                                                |
| Finish                               | Plating: Nickel-10.0 micron Chromium-0.3 micron<br>Salt Spray (500 hrs + Validated)<br>Adhesion (Pass)                                                                                                                   |
| Available Colour<br>Finishing        | CHROME (CHR)                                                                                                                                                                                                             |
| changes due to requirer              | effort has been made to ensure factual accuracy, the information presented subject to<br>nents in different sites, markets and/ or countries. Jaquar reserves the right to make the<br>at any time without prior notice. |