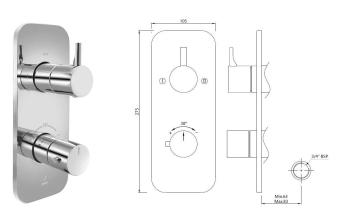

## jaquar.com

| Product Code                         | FLP-CHR-5681KPM                                                                                                                                                                                                                                    |
|--------------------------------------|----------------------------------------------------------------------------------------------------------------------------------------------------------------------------------------------------------------------------------------------------|
| Description                          | Aquamax Exposed Part Kit of Thermostatic Shower Mixer with 2-way diverter (Compatible In-<br>wall Part ALD-681 or ALD-681E are sold separately)                                                                                                    |
| Recommended Water<br>Pressure        | 0.2 Bar- 5 bar                                                                                                                                                                                                                                     |
|                                      | <b>Brass Forgings</b><br>Cu (56.5 - 60.0), Pb (0.6 - 2.0), Fe (0.30 Max), Total Impurities excl. Fe (0.75 Max), Zn<br>(Remainder)                                                                                                                  |
| Brass Specification in<br>Percentage | Brass Rod as per IS:319-1989<br>Cu (56.0-59.0), Pb (2.0-3.5), Fe (0.0-0.35), Total Impurity (0.0-0.7), Zn (Remainder)<br>Brass Sheets as per IS:410-1977<br>Cu (61.5-64.5), Pb (0.0-0.3), Fe (0.0-0.075), Total Impurity (0.0-0.6), Zn (Remainder) |
| Finish                               | Plating: Nickel-10.0 micron Chromium-0.3 micron<br>Salt Spray (500 hrs + Validated)<br>Adhesion (Pass)                                                                                                                                             |
| Available Colour<br>Finishing        | CHROME (CHR)                                                                                                                                                                                                                                       |
| changes due to requiren              | effort has been made to ensure factual accuracy, the information presented subject to<br>nents in different sites, markets and/ or countries. Jaquar reserves the right to make the<br>at any time without prior notice.                           |