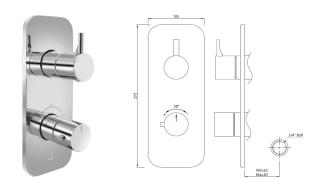

## jaquar.com

| Product Code                  | FLP-CHR-5661KPM                                                                                                                                                                                                       |
|-------------------------------|-----------------------------------------------------------------------------------------------------------------------------------------------------------------------------------------------------------------------|
| Description                   | Aquamax Exposed Part Kit of Thermostatic Shower Mixer (Compatible In-wall parts ALD-661 or ALD-661E are sold separately)                                                                                              |
| Recommended Water<br>Pressure | 0.2 Bar- 5 bar                                                                                                                                                                                                        |
|                               | <b>Brass Forgings</b><br>Cu (56.5 - 60.0), Pb (0.6 - 2.0), Fe (0.30 Max), Total Impurities excl. Fe (0.75 Max), Zn (Remainder)                                                                                        |
| Brass Specification in        | Brass Rod as per IS:319-1989                                                                                                                                                                                          |
| Percentage                    | Cu (56.0-59.0), Pb (2.0-3.5), Fe (0.0-0.35), Total Impurity (0.0-0.7), Zn (Remainder)                                                                                                                                 |
|                               | Brass Sheets as per IS:410-1977<br>Cu (61.5-64.5), Pb (0.0-0.3), Fe (0.0-0.075), Total Impurity (0.0-0.6), Zn (Remainder)                                                                                             |
| Finish                        | Plating: Nickel-10.0 micron Chromium-0.3 micron<br>Salt Spray (500 hrs + Validated)<br>Adhesion (Pass)                                                                                                                |
| Available Colour<br>Finishing | CHROME (CHR)                                                                                                                                                                                                          |
| -                             | effort has been made to ensure factual accuracy, the information presented subject to changes due<br>erent sites, markets and/ or countries. Jaquar reserves the right to make the necessary amendments<br>or notice. |